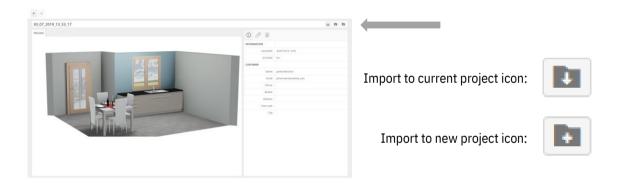

Click on **Cloud Web requests**. The next screen will be Showcase 360. Your new plan will be in the **Plans** tab. Click on your new plan to open.

Click on **Import to current project** or **Import to new project**. The icons are in the top right of the plan window. This will create a new Plan with the details applied in Design@Web.