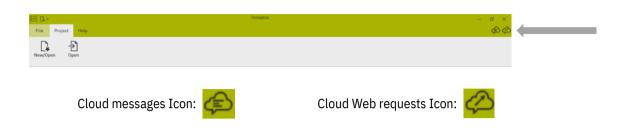

## **Import into Innoplus**

Now that you have saved your plan in your registered Showcase 360 cloud, you can now import it into Innoplus. Open up Innoplus. The cloud icons are in the top right hand corner.

Click on **Cloud Web requests**. The next screen will be Showcase 360. Your new plan will be in the **Plans** tab. Click on your new plan to open.

Click on **Import to current project** or **Import to new project**. The icons are in the top right of the plan window. This will create a new Plan with the details applied in Design@Web.